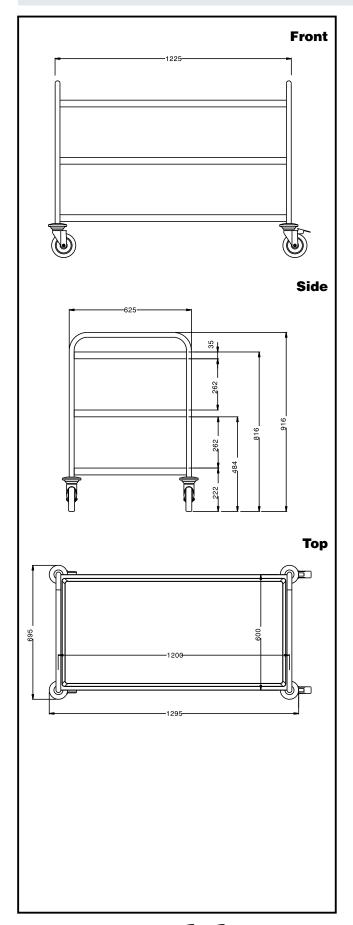

### **Key Information:**

External dimensions, Width:

361210 (CPM123) 1295 mm
External dimensions, Depth: 695 mm
External dimensions, Height: 975 mm
Wheel material: Zinc plated
Wheel diameter: Ø 125
Net weight: 30 kg