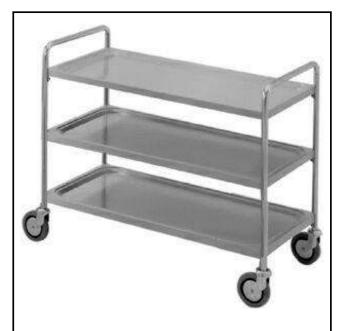

## Service Trolleys 3 Tier Service Trolley with Handle 1200 mm

| ITEM #  |  |  |
|---------|--|--|
| MODEL # |  |  |
| NAME #  |  |  |
|         |  |  |
| SIS #   |  |  |
| AIA#    |  |  |

361210 (CPM123)

3-tier service trolley with handle, 1200 mm, 150 kg max. load

#### Item No.

Constructed in 304 AISI stainless steel. Framework in mm25 tubing, completely welded. Seamless, sound-absorbing, shelves with double-folded edges. Shelves are welded to the framework. The handles are an extension of the load-bearing frame. N. 4 swivelling castors, two with brakes, mm125 in diameter, fitted with plastic bumpers. Shelves size mm1200x600. Load capacity: 150 kg, uniformly distributed.

### **Main Features**

- Framework in 25 mm tubing, completely welded.
- · Load capacity of 150 kg uniformly distributed.
- Seamless sound-absorbing shelves with doublefolded edges welded to the framework.
- Shelves size 1200x600 mm.
- Strong, ergonomic handle is an extension of the loadbearing frame.
- 4 pivoting Ø 125 mm wheels, 2 of which with brakes, fitted with plastic bumpers